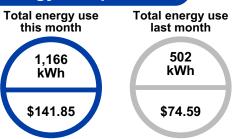

JANE DOE 123 NAME STREET MARBLE FALLS TX 78654-8232

| Account number: 1000000000                                                                                             |          |              |      |                                                    |                                                                                        | Service address: 123 NAME STREET |                                 |                                                                                                                                     |  |
|------------------------------------------------------------------------------------------------------------------------|----------|--------------|------|----------------------------------------------------|----------------------------------------------------------------------------------------|----------------------------------|---------------------------------|-------------------------------------------------------------------------------------------------------------------------------------|--|
| Meter Billing<br>From                                                                                                  |          | Period<br>To | Days | Readings<br>Previous Present                       |                                                                                        | Meter<br>Multiplier              | kWh<br>Usage                    | Rate Type                                                                                                                           |  |
| 123456                                                                                                                 | 04/29/24 | 05/30/24     | 31   | 178                                                | 1344                                                                                   | 1                                | 1,166                           | Residential & Farm/Ranch                                                                                                            |  |
| Previous Account Activity Previous Account Balance Payment Received - *Thank You* Balance Forward  Budget Plan Balance |          |              |      | \$5.96<br>-\$140.00<br><b>-\$134.04</b><br>\$13.48 | Delivery Charge Base Power Cost TCOS Pass-Through Charge Highland Aleven Franchise Fee |                                  |                                 | \$22.50<br>1,166 kWh @ \$0.028405 \$33.12<br>1,166 kWh @ \$0.058500 \$68.21<br>1,166 kWh @ \$0.015458 \$18.02<br>\$5.67<br>\$147.52 |  |
|                                                                                                                        |          |              |      |                                                    | BUDGET AMOUNT DUE                                                                      |                                  | \$140.00<br>DUE DATE 06/20/2024 |                                                                                                                                     |  |