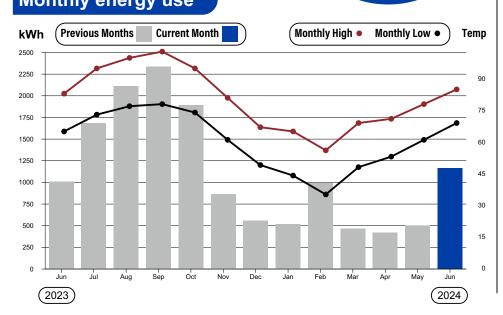

# Monthly energy use

**Service Address: 123 NAME STREET** 

JANE DOE 123 NAME STREET MARBLE FALLS TX 78654-8232

| Account number: 1000000000                                                                                             |          |              |      |                                                    |                                                                                        | Service address: 123 NAME STREET |                                 |                                                                                                                                     |  |
|------------------------------------------------------------------------------------------------------------------------|----------|--------------|------|----------------------------------------------------|----------------------------------------------------------------------------------------|----------------------------------|---------------------------------|-------------------------------------------------------------------------------------------------------------------------------------|--|
| Meter Billing<br>From                                                                                                  |          | Period<br>To | Days | Readings<br>Previous Present                       |                                                                                        | Meter<br>Multiplier              | kWh<br>Usage                    | Rate Type                                                                                                                           |  |
| 123456                                                                                                                 | 04/29/24 | 05/30/24     | 31   | 178                                                | 1344                                                                                   | 1                                | 1,166                           | Residential & Farm/Ranch                                                                                                            |  |
| Previous Account Activity Previous Account Balance Payment Received - *Thank You* Balance Forward  Budget Plan Balance |          |              |      | \$5.96<br>-\$140.00<br><b>-\$134.04</b><br>\$13.48 | Delivery Charge Base Power Cost TCOS Pass-Through Charge Highland Aleven Franchise Fee |                                  |                                 | \$22.50<br>1,166 kWh @ \$0.028405 \$33.12<br>1,166 kWh @ \$0.058500 \$68.21<br>1,166 kWh @ \$0.015458 \$18.02<br>\$5.67<br>\$147.52 |  |
|                                                                                                                        |          |              |      |                                                    | BUDGET AMOUNT DUE                                                                      |                                  | \$140.00<br>DUE DATE 06/20/2024 |                                                                                                                                     |  |